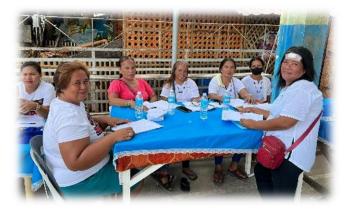

# **MEDICAL MISSION KANEPACKAGE GROUP** in partnership with MDXPDN

Corporate Social Responsibility and SUSTAINABLE DEVELOPMENT PROGRAM



#### Number of people served

Olango Day 1Olango Day 2720

Bankal (Lapulapu City) 415

Banacon

492

TOTAL

2,167

With 45 volunteer doctors & healthcare professionals of Medicspedition



## Travelling by boat & tricycle to the island













#### Introduction & Donation – Olango Island













## **During the conduct of medical services**



#### Services offered

- **Consultation (adult & pedia)**
- Minor surgery
- Circumcision
- Dermatology
- o OB Gyne
- Laboratory
- Free reading glasses
- Free medicines & vitamins















# During the conduct of medical services



















## Registration and waiting area











#### **Pharmacy & dispensing of medicines**















They received full dose of prescribed medicines



# Thank You

# ありがとうございました