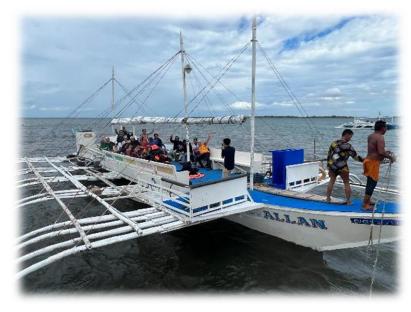

# **MEDICAL MISSION KANEPACKAGE GROUP** in partnership with MDXPDN

Corporate Social Responsibility and SUSTAINABLE DEVELOPMENT PROGRAM



#### Number of people served

Olango Day 1Olango Day 2720

Bankal (Lapulapu City) 415

Banacon

492

TOTAL

2,167

With 45 volunteer doctors & healthcare professionals of Medicspedition



## Travelling by boat & tricycle to the island













#### Introduction & Donation – Olango Island













## **During the conduct of medical services**



#### Services offered

- **Consultation (adult & pedia)**
- Minor surgery
- Circumcision
- Dermatology
- o OB Gyne
- Laboratory
- Free reading glasses
- Free medicines & vitamins















# During the conduct of medical services



















## Registration and waiting area











#### **Pharmacy & dispensing of medicines**















They received full dose of prescribed medicines



# Thank You

# ありがとうございました