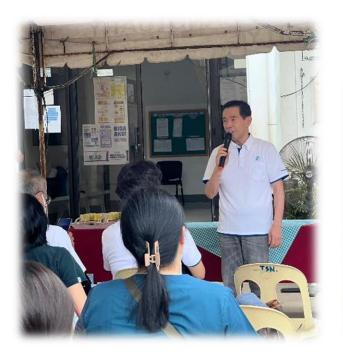

# **MEDICAL MISSION KANEPACKAGE GROUP** in partnership with MDXPDN

Corporate Social Responsibility and SUSTAINABLE DEVELOPMENT PROGRAM



#### Number of people served

Olango Day 1Olango Day 2720

Bankal (Lapulapu City) 415

Banacon

492

TOTAL

2,167

With 45 volunteer doctors & healthcare professionals of Medicspedition



## Travelling by boat & tricycle to the island













#### Introduction & Donation – Olango Island













## **During the conduct of medical services**



#### Services offered

- **Consultation (adult & pedia)**
- Minor surgery
- Circumcision
- Dermatology
- o OB Gyne
- Laboratory
- Free reading glasses
- Free medicines & vitamins















# During the conduct of medical services



















## Registration and waiting area











#### **Pharmacy & dispensing of medicines**















They received full dose of prescribed medicines



# Thank You

# ありがとうございました