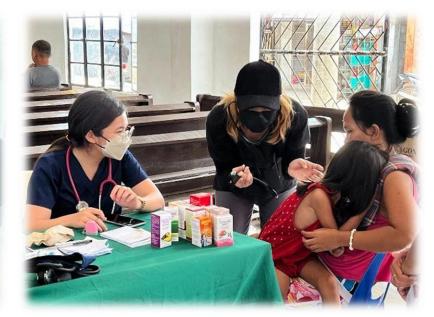

#### **Pharmacy & dispensing of medicines**

They received full dose of prescribed medicines