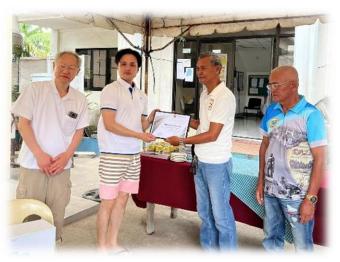

# **MEDICAL MISSION KANEPACKAGE GROUP** in partnership with MDXPDN

Corporate Social Responsibility and SUSTAINABLE DEVELOPMENT PROGRAM



#### Number of people served

Olango Day 1Olango Day 2720

Bankal (Lapulapu City) 415

Banacon

492

TOTAL

2,167

With 45 volunteer doctors & healthcare professionals of Medicspedition



## Travelling by boat & tricycle to the island













#### Introduction & Donation – Olango Island













## **During the conduct of medical services**



#### Services offered

- **Consultation (adult & pedia)**
- Minor surgery
- Circumcision
- Dermatology
- o OB Gyne
- Laboratory
- Free reading glasses
- Free medicines & vitamins















# During the conduct of medical services



















## Registration and waiting area











#### **Pharmacy & dispensing of medicines**















They received full dose of prescribed medicines



# Thank You

# ありがとうございました