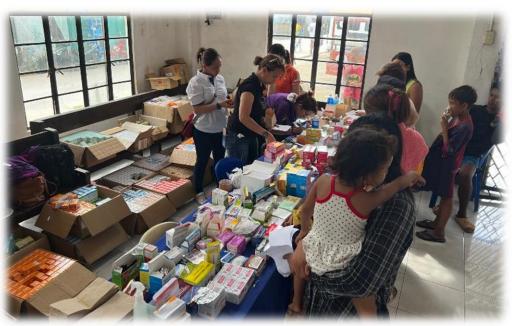

partnership with MDXPDN

Corporate Social Responsibility and SUSTAINABLE DEVELOPMENT PROGRAM



#### Number of people served

Olango Day 1Olango Day 2720

Bankal (Lapulapu City) 415

Banacon

492

TOTAL

2,167

With 45 volunteer doctors & healthcare professionals of Medicspedition



## Travelling by boat & tricycle to the island













#### Introduction & Donation – Olango Island













## **During the conduct of medical services**



#### Services offered

- **Consultation (adult & pedia)**
- Minor surgery
- Circumcision
- Dermatology
- o OB Gyne
- Laboratory
- Free reading glasses
- Free medicines & vitamins















# During the conduct of medical services



















## Registration and waiting area











#### **Pharmacy & dispensing of medicines**















They received full dose of prescribed medicines



# Thank You

# ありがとうございました