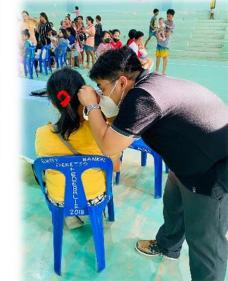

# **MEDICAL MISSION KANEPACKAGE GROUP** in partnership with MDXPDN

Corporate Social Responsibility and SUSTAINABLE DEVELOPMENT PROGRAM



#### Number of people served

Olango Day 1Olango Day 2720

Bankal (Lapulapu City) 415

Banacon

492

TOTAL

2,167

With 45 volunteer doctors & healthcare professionals of Medicspedition



## Travelling by boat & tricycle to the island













#### Introduction & Donation – Olango Island













## **During the conduct of medical services**



#### Services offered

- **Consultation (adult & pedia)**
- Minor surgery
- Circumcision
- Dermatology
- o OB Gyne
- Laboratory
- Free reading glasses
- Free medicines & vitamins















# During the conduct of medical services



















## Registration and waiting area











#### **Pharmacy & dispensing of medicines**















They received full dose of prescribed medicines



# Thank You

# ありがとうございました