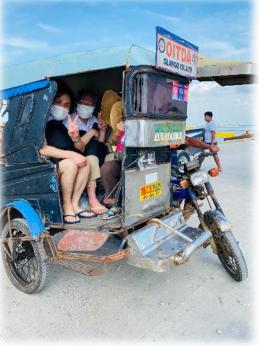

# **MEDICAL MISSION KANEPACKAGE GROUP** in partnership with MDXPDN

Corporate Social Responsibility and SUSTAINABLE DEVELOPMENT PROGRAM



#### Number of people served

Olango Day 1Olango Day 2720

Bankal (Lapulapu City) 415

Banacon

492

TOTAL

2,167

With 45 volunteer doctors & healthcare professionals of Medicspedition



## Travelling by boat & tricycle to the island













#### Introduction & Donation – Olango Island













## **During the conduct of medical services**



#### Services offered

- **Consultation (adult & pedia)**
- Minor surgery
- Circumcision
- Dermatology
- o OB Gyne
- Laboratory
- Free reading glasses
- Free medicines & vitamins















# During the conduct of medical services



















## Registration and waiting area











#### **Pharmacy & dispensing of medicines**















They received full dose of prescribed medicines



# Thank You

# ありがとうございました