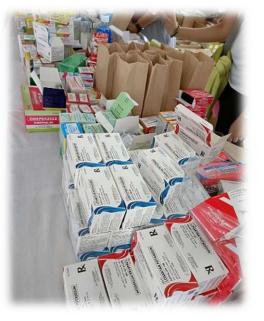

#### **Pharmacy & dispensing of medicines**

They received full dose of prescribed medicines