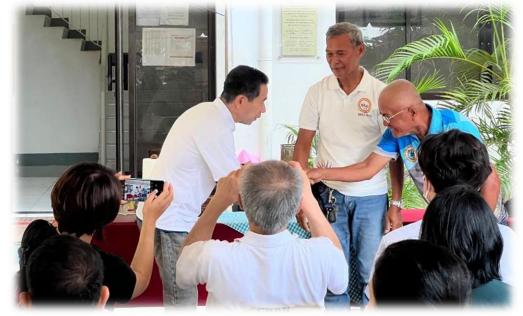

# **MEDICAL MISSION KANEPACKAGE GROUP** in partnership with MDXPDN

Corporate Social Responsibility and SUSTAINABLE DEVELOPMENT PROGRAM



#### Number of people served

Olango Day 1Olango Day 2720

Bankal (Lapulapu City) 415

Banacon

492

TOTAL

2,167

With 45 volunteer doctors & healthcare professionals of Medicspedition



## Travelling by boat & tricycle to the island













#### Introduction & Donation – Olango Island













## **During the conduct of medical services**



#### Services offered

- **Consultation (adult & pedia)**
- Minor surgery
- Circumcision
- Dermatology
- o OB Gyne
- Laboratory
- Free reading glasses
- Free medicines & vitamins















# During the conduct of medical services



















## Registration and waiting area











#### **Pharmacy & dispensing of medicines**















They received full dose of prescribed medicines



# Thank You

# ありがとうございました