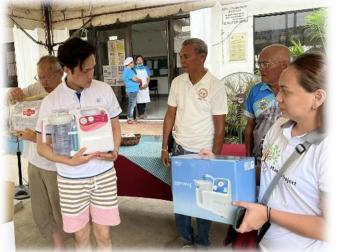

# **MEDICAL MISSION KANEPACKAGE GROUP** in partnership with MDXPDN

Corporate Social Responsibility and SUSTAINABLE DEVELOPMENT PROGRAM



#### Number of people served

Olango Day 1Olango Day 2720

Bankal (Lapulapu City) 415

Banacon

492

TOTAL

2,167

With 45 volunteer doctors & healthcare professionals of Medicspedition



## Travelling by boat & tricycle to the island













#### Introduction & Donation – Olango Island













## **During the conduct of medical services**



#### Services offered

- **Consultation (adult & pedia)**
- Minor surgery
- Circumcision
- Dermatology
- o OB Gyne
- Laboratory
- Free reading glasses
- Free medicines & vitamins















# During the conduct of medical services



















## Registration and waiting area











#### **Pharmacy & dispensing of medicines**















They received full dose of prescribed medicines



# Thank You

# ありがとうございました