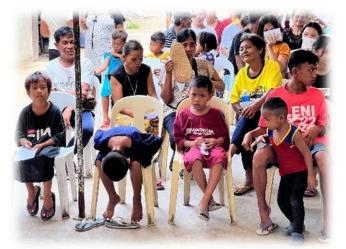

# **MEDICAL MISSION KANEPACKAGE GROUP** in partnership with MDXPDN

Corporate Social Responsibility and SUSTAINABLE DEVELOPMENT PROGRAM



#### Number of people served

Olango Day 1Olango Day 2720

Bankal (Lapulapu City) 415

Banacon

492

TOTAL

2,167

With 45 volunteer doctors & healthcare professionals of Medicspedition



## Travelling by boat & tricycle to the island













#### Introduction & Donation – Olango Island













## **During the conduct of medical services**



#### Services offered

- **Consultation (adult & pedia)**
- Minor surgery
- Circumcision
- Dermatology
- o OB Gyne
- Laboratory
- Free reading glasses
- Free medicines & vitamins















# During the conduct of medical services



















## Registration and waiting area











#### **Pharmacy & dispensing of medicines**















They received full dose of prescribed medicines



# Thank You

# ありがとうございました